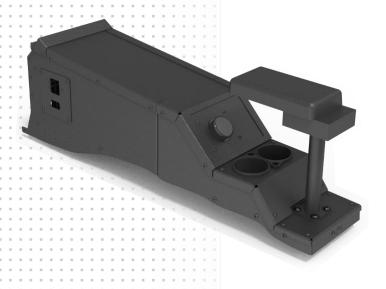

## KEY FEATURES

- Frees up access to the front seat belts.
- Does not exceed the height of the front seats in order to be safe in the event of side crash.
- Premium and ergonomic design.
- Relocation of the rotary speed selector.
- Opening with cover on the passenger side for installation and easy access to the electrical distribution terminal block.
- Relocation of the emergency brake on driver's side
- Space provided for integrated printer or nonintegrated printer.
- Space provided for armrest (sold separately).
- Coffee holder for two cups included.

## **TECHNICAL SPECIFICATIONS**

Length: 3.5 ft (1.06m)

Width (max.): 11.1 in. (28.1 cm)

Width (min.): 8.8 in. (22.3 cm)

Filler plate width: 8.6 in. (21.9 cm)

(not included)

Height: 1.1 ft (33.8 cm)

Weight: 28.5 lbs (12.9 kg)

Materials: Aluminum

Paint: Black

Warranty: 3 years