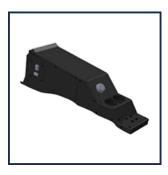

## **COMPONENTS**

Center Console KMN-CONS-FME21A

Cup holder GAMBERJOHNSON\_7160-084 6

Arm rest (optional)

GAMBERJOHNSON\_7160-052

Hardware bag KMN-HB-CONS-FME21A