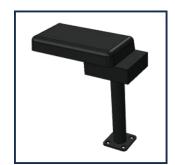

## **COMPONENTS**

Center Console KMN-CONS-FME21A

Cup holder GAMBERJOHNSON\_7160-084 6

Arm rest (optional)

GAMBERJOHNSON\_7160-052

Hardware bag KMN-HB-CONS-FME21A