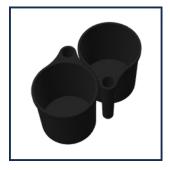

## KEY FEATURES

- Frees up access to the front seat belts.
- Does not exceed the height of the front seats in order to be safe in the event of side crash.
- Premium and ergonomic design.
- Relocation of the rotary speed selector.
- Opening with cover on the passenger side for installation and easy access to the electrical distribution terminal block.
- Relocation of the emergency brake on driver's side
- Space provided for integrated printer or nonintegrated printer.
- Space provided for armrest (sold separately).
- Coffee holder for two cups included.

## **COMPONENTS**

Center Console KMN-CONS-FME21A

Cup holder GAMBERJOHNSON\_7160-084 6

Arm rest (optional)

GAMBERJOHNSON\_7160-052

Hardware bag KMN-HB-CONS-FME21A